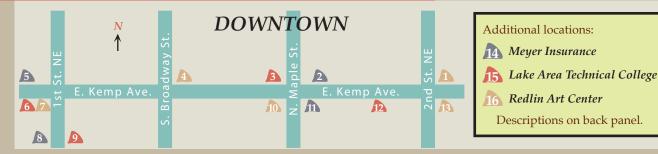

### **2024 SCULPTURE MAP**

**1.** *Comet in Orbit* Artist: Rollin Karg Sponsor: Watertown Area Community Foundation Location: 211 E. Kemp Ave. Artist's Price: \$4,350

**2.** Spiral Conception Artist: Jeff Satter Sponsor: Haugan Nelson Realty Location: 111 E. Kemp Ave. Artist's Price: \$7,200

**3. Alternate Reality** Artist: Jason Richter Sponsor: First Interstate Bank Location: 27 E. Kemp Ave. Artist's Price: \$3,700

**4.** *Sara's Inspiration* Artist: Joe & Terry Malesky Sponsors: Watertown Area Chamber of Commerce and Watertown Development Company Location: 1 E. Kemp Ave. (park area) Artist's Price: \$15,000

**5. Stag Party** Artist: Peter Vogelaar Sponsor: Friends of Artwalk Location: 115 W. Kemp Ave. Artist's Price: \$9,800

IN PARTNERSHIP WITH THE SIOUX FALLS Sculpture Walk 6. Wood kNot

Artist: Jefferson Davis Sponsor: Glacial Lakes Rubber & Plastics Location: 16 W. Kemp Ave. Artist's Price: \$2,300

### 7. Spectrum 2

Artist: Jeff Satter Sponsor: Prairie Lakes Healthcare System Location: 1 S. Broadway Artist's Price: \$5,975

### 8. Splash

Artist: Albert Rhea Sponsor: Bret & Elicia Holien in honor of Dolphin Swim Team Location: Corner - S. Broadway & 1st Ave. SW Artist's Price: \$11,000

**9. When Wealth Was Pelts** Artist: Jerry McKellar Owned by Turbak Law Office, P.C. Location: 26 S. Broadway

#### 10. Nibbles

Artist: Mark Hall Sponsor: Reliabank Location: 26 E. Kemp Ave. Artist's Price: \$11,000

### 11. Lyrical Knap

Artist: Nathan Johansen Sponsor: First Premier Bank Location: 100 E. Kemp Ave. Artist's Price: \$5,900

### 14. Chillin

Artist: Jeff Satter Sponsor: Meyer Insurance Location: 1933 Willow Creek Dr. Artist's Price: \$2,950

### 15. Kana

Artist: Alex Mendez Sponsor: Lake Area Technical College Location: LATC, 1226 Arrow Ave. NE Artist's Price: \$4,800

### 16. Element: Water

Artist: Teresa Lind Sponsor: Redlin Art Center Location: Redlin Art Center, 1200 33rd St. SE Artist's Price: \$15,000

This spring, Watertown Artwalk placed 15 new sculptures for the 2024 Artwalk. The sculptures start in front of the Watertown Area Community Foundation and continue throughout downtown. One sculpture, When Wealth Was Pelts, is owned by Turbak Law Office. There are 16 sculptures in all with the 14th, 15th and 16th located at Meyer Insurance, Lake Area Technical College, and the Redlin Art Center, respectively.